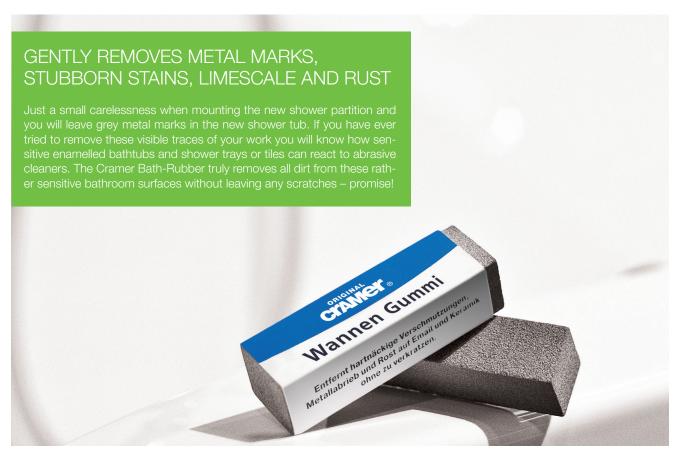

## PRODUCT INFORMATION:

| ORDER NUMBER          | 30301 / loose<br>30303 / Skinpack                                                                                 |
|-----------------------|-------------------------------------------------------------------------------------------------------------------|
| DESCRIPTION           | Bath-Rubber                                                                                                       |
| APPLICATION           | Removes grey metal marks, rust, stubborn stains, limescale as well as residual glue.                              |
| SURFACES              | Ceramic, enamel                                                                                                   |
| CUSTOMER'S<br>BENEFIT | Intensive Cleaning without scratching the surface Simple application (rubber)                                     |
| HOW TO USE            | Can be used dry or with water<br>Cleaning capacity will be increased by adding water                              |
| ADVICE                | Only suitable for ceramic, enamel and comparable surfaces.<br>Storage at +5° to 30°C, minimum durability 6 years. |
| CONTENTS              | 1 Bath-Rubber                                                                                                     |
|                       |                                                                                                                   |