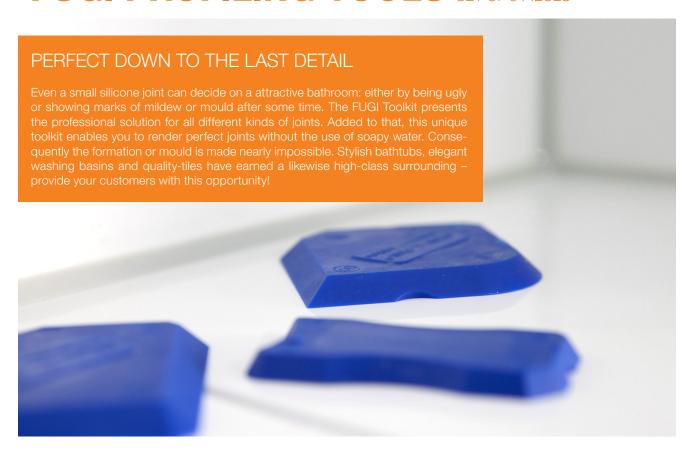

## FUGI PROFILING TOOLS SET OF 3 PIECES

## PRODUCT INFORMATION:

| ORDER NUMBER          | 40401                                                                                                                                                                                                                                                                |
|-----------------------|----------------------------------------------------------------------------------------------------------------------------------------------------------------------------------------------------------------------------------------------------------------------|
| DESCRIPTION           | FUGI Profiling Tools 3 pcs.                                                                                                                                                                                                                                          |
| APPLICATION           | For grouting of all silicone joints in kitchen and bathroom                                                                                                                                                                                                          |
| SURFACES              | For allI smooth, rough or corrugated/uneven sufaces                                                                                                                                                                                                                  |
| CUSTOMER'S<br>BENEFIT | Optimum adhesion prevents mould from forming underneath Time saving as no masking needed Simple grouting in small sections Blemishes can easily be repaired Mulitple usage due to 16 different profile variations Suited for all sealing compounds/caulking material |
| HOW TO USE            | Apply sealing compound, select form of required profile and pull                                                                                                                                                                                                     |
| ADVICE                | Cleaning: remove remaining sealing compound with a kitchen towel                                                                                                                                                                                                     |
| CONTENTS              | 3 profiling tools with a total of 16 different profiles                                                                                                                                                                                                              |