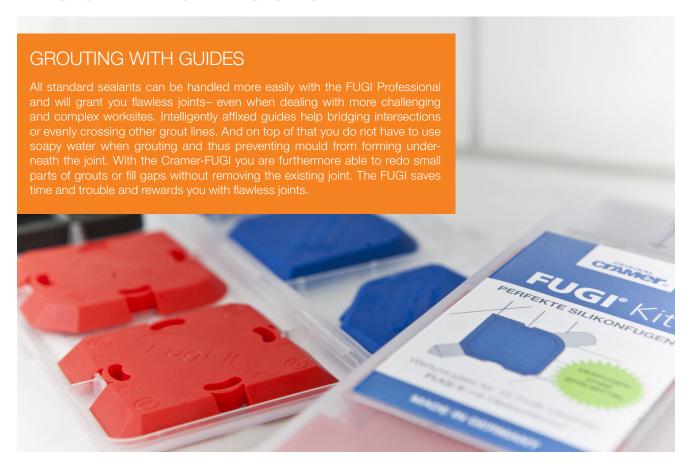

## FUGI PROFESSIONAL SET OF 5 PIECES

## PRODUCT INFORMATIONEN:

| ORDER NUMBER          | 40405                                                                                                                                                                                                                                                                                                                     |
|-----------------------|---------------------------------------------------------------------------------------------------------------------------------------------------------------------------------------------------------------------------------------------------------------------------------------------------------------------------|
| DESCRIPTION           | FUGI Professional Kit 5 pcs.                                                                                                                                                                                                                                                                                              |
| APPLICATION           | For renewing joints in kitchen and bathroom                                                                                                                                                                                                                                                                               |
| SURFACES              | All smooth, rough or corrugated sufaces                                                                                                                                                                                                                                                                                   |
| CUSTOMER'S<br>BENEFIT | Optimum adhesion prevents mould from forming underneath Time saving as no masking needed Includes guides to bridge intersections easily Simple grouting in small sections Blemishes can easily be repaired Mulitple usage due to 8 different profile shapes/variants Suited for all sealing compounds / caulking material |
| HOW TO USE            | Apply sealing compound, select form of required profile an pull                                                                                                                                                                                                                                                           |
| ADVICE                | Cleaning: remove remaining sealing compound with a kitchen towel                                                                                                                                                                                                                                                          |
| CONTENTS              | 5 profiling tools with 16 different shapes and 2 guides                                                                                                                                                                                                                                                                   |
|                       |                                                                                                                                                                                                                                                                                                                           |