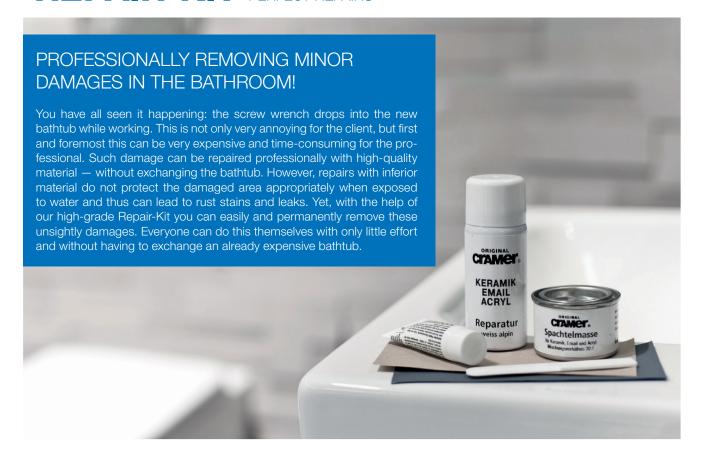

## REPAIR-KIT PERFECT REPAIRS

## PRODUCT INFORMATION:

| ORDER NUMBER          | 16xxx*                                                                                                                                                    |
|-----------------------|-----------------------------------------------------------------------------------------------------------------------------------------------------------|
| DESCRIPTION           | Repair-Kit*                                                                                                                                               |
| APPLICATION           | For the professional repair of minor damages and chips in kitchen and bathroom.                                                                           |
| SURFACES              | Ceramic, enamel, acrylic                                                                                                                                  |
| CUSTOMER'S<br>BENEFIT | Simple handling with perfect results Various colours accurately matched to the original sanitary colours Complete pack saves money and resources          |
| HOW TO USE            | Prepare surface, smooth, sand, spray                                                                                                                      |
| ADVICE                | For approximately 7 average repairs. Do not use for hairline cracks. The substrate has to be coatable. Storage at +5° to 30°C, minimum durability 2 years |
| CONTENTS              | Two-component filler 30 g and hardener 8 g, aerosol 50 ml in sanitary colour, spatula, sandpaper (brown for enamel, grey for acrylic)                     |
|                       | * available in various colourel                                                                                                                           |