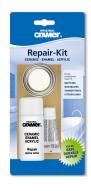

## PRODUCT INFORMATION:

| ORDER NUMBER          | 16xxx*                                                                                                                                                    |
|-----------------------|-----------------------------------------------------------------------------------------------------------------------------------------------------------|
| DESCRIPTION           | Repair-Kit*                                                                                                                                               |
| APPLICATION           | For the professional repair of minor damages and chips in kitchen and bathroom.                                                                           |
| SURFACES              | Ceramic, enamel, acrylic                                                                                                                                  |
| CUSTOMER'S<br>BENEFIT | Simple handling with perfect results Various colours accurately matched to the original sanitary colours Complete pack saves money and resources          |
| HOW TO USE            | Prepare surface, smooth, sand, spray                                                                                                                      |
| ADVICE                | For approximately 7 average repairs. Do not use for hairline cracks. The substrate has to be coatable. Storage at +5° to 30°C, minimum durability 2 years |
| CONTENTS              | Two-component filler 30 g and hardener 8 g, aerosol 50 ml in sanitary colour, spatula, sandpaper (brown for enamel, grey for acrylic)                     |
|                       | * available in various colourel                                                                                                                           |