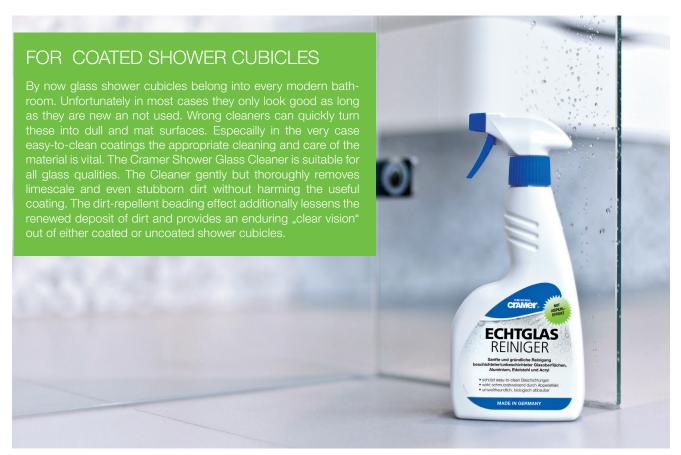

## PRODUCT INFORMATION:

| ORDER NUMBER          | 30400                                                                                                                                               |
|-----------------------|-----------------------------------------------------------------------------------------------------------------------------------------------------|
| DESCRIPTION           | Shower-Glass-Cleaner 500 ml                                                                                                                         |
| APPLICATION           | Cleaning and care of sanitary surfaces                                                                                                              |
| SURFACES              | For all coated and uncoated glass surfaces, aluminium, stainless steel and acrylic                                                                  |
| CUSTOMER'S<br>BENEFIT | Protects easy-to-clean coatings Dirt-repellent thanks to beading effect Suitable for toughened safety glass as well Eco-friendly and bio-degradable |
| HOW TO USE            | After showering spray cleaner onto the shower cubicle, allow to work briefly and then rinse with warm water and rub dry.                            |
| ADVICE                | Storage at +5° to 30°C, minimum durability 3 years.                                                                                                 |
| CONTENTS              | 1 spray bottle 500 ml                                                                                                                               |
|                       |                                                                                                                                                     |