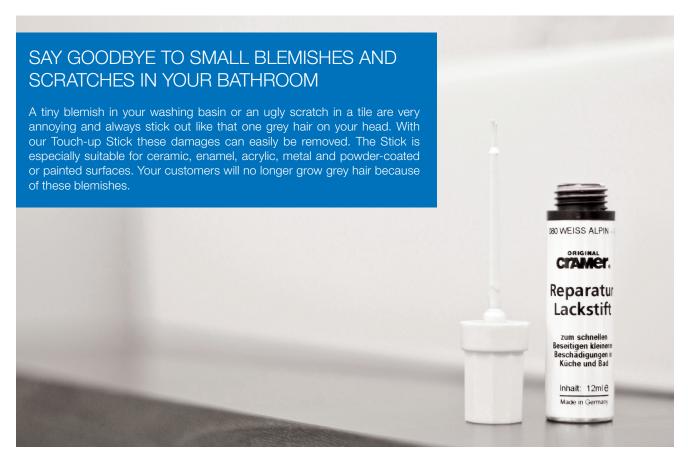

## TOUCH-UP STICK PERFECT REPAIRS

## PRODUCT INFORMATION:

| ORDER NUMBER          | 15xxx*                                                                                                                                                  |
|-----------------------|---------------------------------------------------------------------------------------------------------------------------------------------------------|
| DESCRIPTION           | Touch-up Stick 12 ml*                                                                                                                                   |
| APPLICATION           | For mending minor damages, scratches and blemishes in kitchen and bathroom. Also suitable for replacing missing glazes at the edges of tiles.           |
| SURFACES              | Ceramic, enamel, acrylic, metal, powder-coated and painted surfaces                                                                                     |
| CUSTOMER'S<br>BENEFIT | Quick and easy application with paint-brush Application of mulitple layers possible Various colours accurately matched to the original sanitary colours |
| HOW TO USE            | Prepare surface, shake stick and paint                                                                                                                  |
| ADVICE                | Keep stick upright when opening.<br>Do not use on cooking utensils. Heat-resistant up to 60°C.<br>Storage at +5° to 30°C, minimum durability 5 years.   |
| CONTENTS              | Performance coating (12 ml) in sanitary colour, including paint-brush                                                                                   |
|                       | * available in various colours!                                                                                                                         |