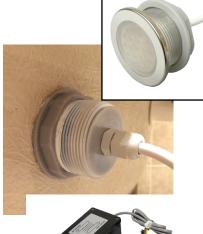

- Select the appropriate circular hole cutter. **Care must be take to ensure a tight fit,** so take care not to cut the hole too large for both the LED and Switch. **Note 48mm dia hole for LED & 32mm dia hole for switch**
- Cut the holes and mount the switch and LED in place. You may need PTFE tape and the sealant to provide a watertight seal for the switch and the Lamp.
- With the power to the transformer OFF, connect the switch and LED lamp to the transformer wiring. White connector to white connector / black to black.
- Apply power **via an RCD** to the transformer and test the lights. The switch should illuminate and a single press changes the colours. From Off, hold down the switch gently for 2 seconds to rotate the colours (instructions in box).
- Fill bath with water past the LED lamp and check for leaks. Use more PTFE tape to seal if required behind nut under bath.
- Your installation is complete. See Byretech.com for install video.