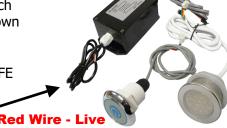

- Select the appropriate circular hole cutter. **Care must be take to ensure a tight fit,** so take care not to cut the hole too large for both the LED and Switch. **Note 48mm dia hole for LED & 32mm dia hole for switch**
- Cut the holes and mount the switch and LED in place. You may need PTFE tape and the sealant to provide a watertight seal for the switch and the Lamp.
- With the power to the transformer OFF, connect the switch and LED lamp to the transformer wiring. White connector to white connector / black to black.
- Apply power **via an RCD** to the transformer and test the lights. The switch should illuminate and a single press changes the colours. From Off, hold down the switch gently for 2 seconds to rotate the colours (instructions in box).
- Fill bath with water past the LED lamp and check for leaks. Use more PTFE tape to seal if required behind nut under bath.
- Your installation is complete. See Byretech.com for install video.

White Wire - Neutral