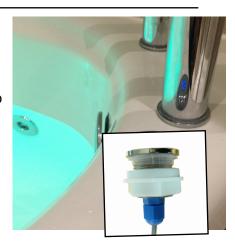

**Note.** Normally these are both mounted at the tap end of the bath. Make sure that the LED lamp is not directly facing you when sitting in the bath as it will be distracting when bathing (I.e mount lamp on the side of the bath). Mount the switch on the rim of the bath as it can not be mounted under the water.

- Select the appropriate circular hole cutter. **Care must be take to ensure a tight fit,** so take care not to cut the hole too large for both the LED and Switch. **Note 48mm dia hole for LED & 32mm dia hole for switch**
- Cut the holes and mount the switch and LED in place. You may need PTFE tape and the sealant to provide a watertight seal for the switch and the Lamp.
- With the power to the transformer OFF, connect the switch and LED lamp to the transformer wiring. White connector to white connector / black to black.
- Apply power **via an RCD** to the transformer and test the lights. The switch should illuminate and a single press changes the colours. From Off, hold down the switch gently for 2 seconds to rotate the colours (instructions in box).
- Fill bath with water past the LED lamp and check for leaks. Use more PTFE tape to seal if required behind nut under bath.
- Your installation is complete. See Byretech.com for install video.