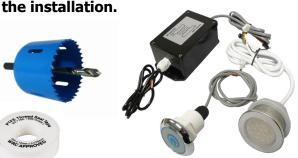

## Spa Bath Lighting Kit - From Byretech

Tools required to complete the installation.

- Hole cutter / drill
- Tape measure
- Sealant (supplied)
- Kitchen roll to wipe fingers
- PTFE tape

Consult Electrician on how To wire this item Via RCD.

1 x LED Kit BBL001 2 x LED Kit BL002