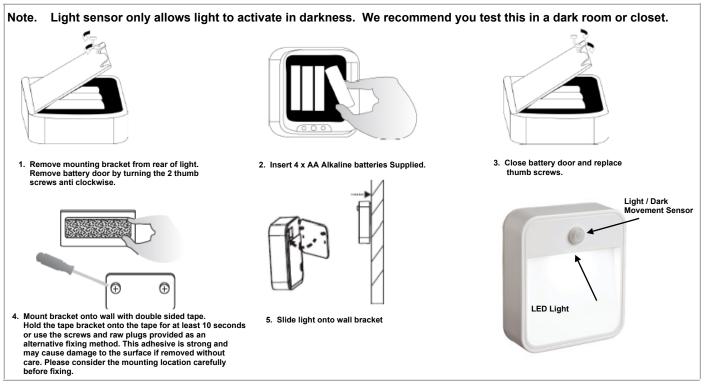

# Battery Powered Downlighter -From Byretech - White / Amber

#### Part numbers.

- BBL004 White Light
- BBL005 Amber Light

#### Tools required to complete the installation.

• Small flat bladed screwdriver

## Installation instructions



### Hints and Tips to complete your installation.

- If the light will not go off this means the batteries are low Change the batteries.....
- Don't mix old and new batteries and install them the correct way around
- When you replace the batteries the light may come on. This is quite normal. If this happens take the unit into a dark room and allow it a few minutes to settle / adjust itself.
- Then re-rest the light It should work fine.