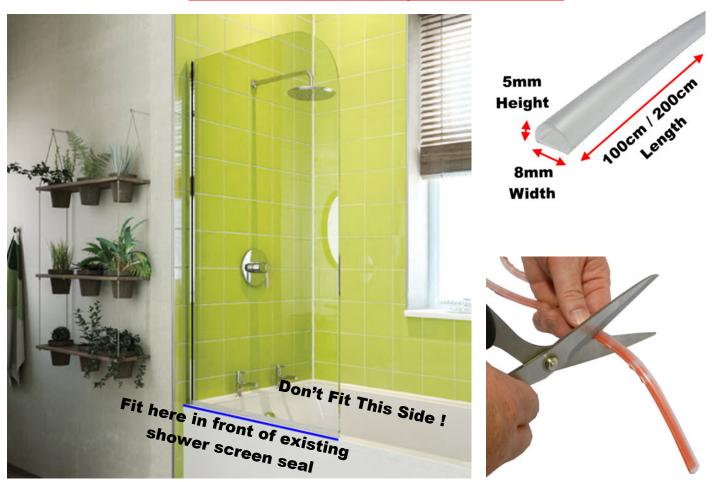

## General Information.

**Screen Seal Ultra** is designed to work with all Glass Bath Screens and **self-adheres** on to the rim of your bath.

- Step 1. Cut the seal to the same length as your entire screen (wall to end of screen).
- Step 2. Pre-Clean the rim of the bath with your normal bathroom cleaning product so its 100% clean.
- Step 3. Using the alcohol wipe provided, clean the rim of the bath where the seal is to be fitted.
- Step 4. Starting at the wall end remove the red backing and fit the seal so it touches the tiled wall and sits outside of the existing seal on the rim of the bath.

**NOTE - The seal can not be re-positioned once fitted.** 