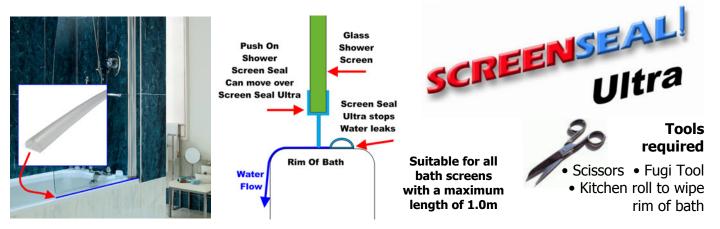

## Screen Seal Ultra from Byretech - Stops annoying leaks

## General Information.

**Screen Seal Ultra** is designed to work with all Glass Bath Screens and **self-adheres** on to the rim of your bath.

- Step 1. Cut the seal to the same length as your entire screen (wall to end of screen).
- Step 2. Pre-Clean the rim of the bath with your normal bathroom cleaning product so its 100% clean.
- Step 3. Using the alcohol wipe provided, clean the rim of the bath where the seal is to be fitted.
- Step 4. Starting at the wall end remove the red backing and fit the seal so it touches the tiled wall and sits outside of the existing seal on the rim of the bath.

**NOTE - The seal can not be re-positioned once fitted.** 