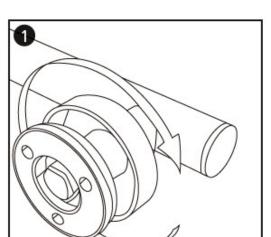

## Secura Grab Rail - Contents and Installation guide.

- Decide on location of grab rail and use masking tape to cover the area
- Unscrew cover plates on grab rail and slide them towards the grab rail
- · Draw around base plate with a pencil once in its desired position
- Using the Allen key provided remove base plates from grab rail
- Check the fixings supplied are adequate This is the installers responsibility (Byretech will not be held liable for poor installation practice or incorrect use of fitting / fixings)
- Mark hole locations and drill 8mm masonry drill bit to depth required
- Insert raw plugs and screw bases to wall
- Push on grab rail tighten Allen key screw back on cover plate
- Installation is now complete