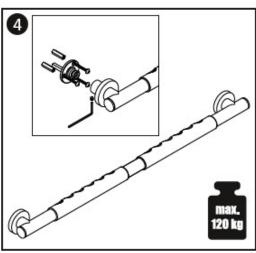

## Secura Grab Rail - Contents and Installation guide.

- Decide on location of grab rail and use masking tape to cover the area
- Unscrew cover plates on grab rail and slide them towards the grab rail
- · Draw around base plate with a pencil once in its desired position
- Using the Allen key provided remove base plates from grab rail
- Check the fixings supplied are adequate This is the installers responsibility (Byretech will not be held liable for poor installation practice or incorrect use of fitting / fixings)
- Mark hole locations and drill 8mm masonry drill bit to depth required
- Insert raw plugs and screw bases to wall
- Push on grab rail tighten Allen key screw back on cover plate
- Installation is now complete