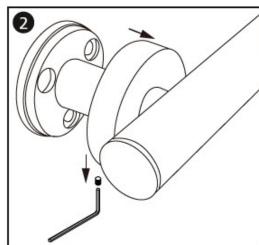

## Secura Grab Rail - Contents and Installation guide.

- Decide on location of grab rail and use masking tape to cover the area
- Unscrew cover plates on grab rail and slide them towards the grab rail
- · Draw around base plate with a pencil once in its desired position
- Using the Allen key provided remove base plates from grab rail
- Check the fixings supplied are adequate This is the installers responsibility (Byretech will not be held liable for poor installation practice or incorrect use of fitting / fixings)
- Mark hole locations and drill 8mm masonry drill bit to depth required
- Insert raw plugs and screw bases to wall
- Push on grab rail tighten Allen key screw back on cover plate
- Installation is now complete