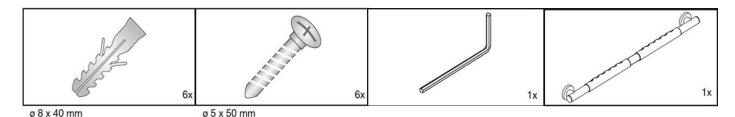

## Secura Grab Rail - Contents and Installation guide.

- Decide on location of grab rail and use masking tape to cover the area
- Unscrew cover plates on grab rail and slide them towards the grab rail
- · Draw around base plate with a pencil once in its desired position
- Using the Allen key provided remove base plates from grab rail
- Check the fixings supplied are adequate This is the installers responsibility (Byretech will not be held liable for poor installation practice or incorrect use of fitting / fixings)
- Mark hole locations and drill 8mm masonry drill bit to depth required
- Insert raw plugs and screw bases to wall
- Push on grab rail tighten Allen key screw back on cover plate
- Installation is now complete