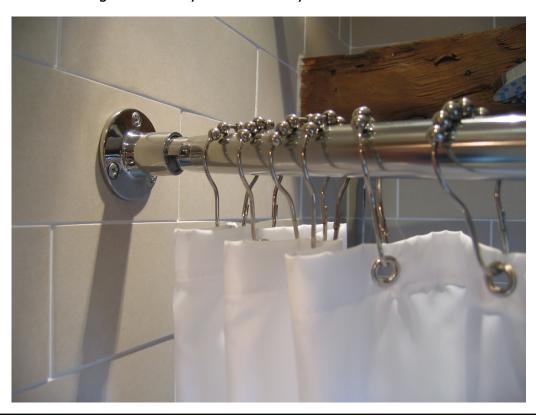

## White Shower Curtain Specification

## **Specification**

- Manufactured by Byretech in our UK Factory in Herefordshire
- Number of eyelets depends on the curtain size
- Stainless Steel rustproof eyelets
- 100% White Polyester and treated with a water repellent finish
- Non-woven textile header band for added strength and will not distort after washing the curtain
- Easy care fabric specially produced for the bathroom
- Fully weighted hem, designed to avoid the shower curtain from pulling into the user
- Double stitched at each end to prevent the weights from falling out
- Fits any shower rail
- Moisture Proofed and Machine Washable at 30 degrees (no fabric conditioner)
- Wash at regular intervals to keep the curtain fresh and clean
- A cool iron after washing maintains the water repellency
- Can be washed and hung immediately to remove any creases