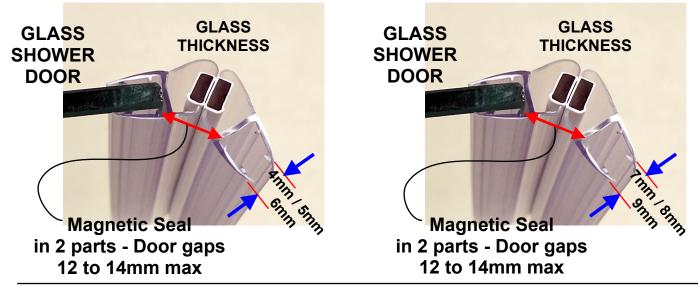

Available for 4mm - 6mm Glass Available for 7mm - 9mm Glass

4mm - 6mm thick glass

Part number: PS 9m - 6

7 - 9mm thick glass

Part number: PS 9m - 8

PS-9M

Important: Measure the thickness of your glass door plus the gap between your shower door / screen and the bath to ensure this seal will fit.