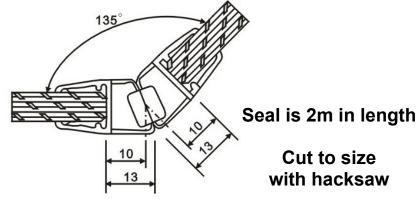

Available for 4mm - 6mm Glass Available for 7mm - 9mm Glass

4mm - 6mm thick glass

Part number: PS 9m - 6

7 - 9mm thick glass

Part number: PS 9m - 8

PS-9M

Important: Measure the thickness of your glass door plus the gap between your shower door / screen and the bath to ensure this seal will fit.