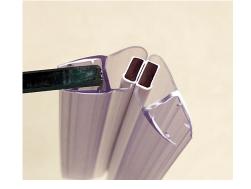

Available for 4mm - 6mm Glass Available for 7mm - 9mm Glass

4mm - 6mm thick glass

Part number: PS 9m - 6

7 - 9mm thick glass

Part number: PS 9m - 8

PS-9M

Important: Measure the thickness of your glass door plus the gap between your shower door / screen and the bath to ensure this seal will fit.