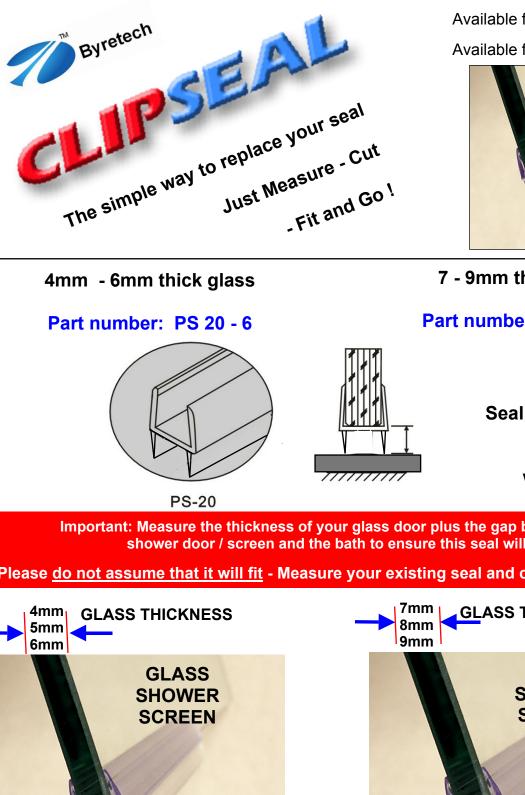

Available for 4mm - 6mm Glass Available for 7mm - 9mm Glass

7 - 9mm thick glass

Part number: PS 20 - 8

Seal is 86cm in length

Cut to length with hacksaw

Important: Measure the thickness of your glass door plus the gap between your shower door / screen and the bath to ensure this seal will fit.