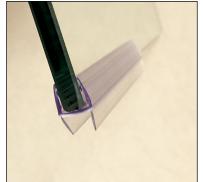

Available for 4mm - 6mm Glass Available for 7mm - 9mm Glass

7 - 9mm thick glass

Part number: PS 20 - 8

Seal is 86cm in length

Cut to length with hacksaw

Important: Measure the thickness of your glass door plus the gap between your shower door / screen and the bath to ensure this seal will fit.

Please do not assume that it will fit - Measure your existing seal and check with pic below

Note. Byretech recommends that all black mould in the bathroom is removed prior to fitting its products.

**Byretech Ltd** Unit 51 Padgets Lane, South Moons Moat, Redditch, Worcestershire B98 0RD UK. Phone: +44 (0) 1527 522 522 Fax: +44 (0) 1527 522 111 E-mail: info@byretech.com Web: www.byretech.com