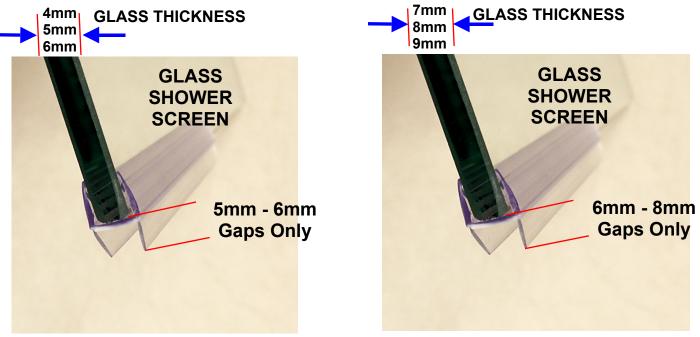

Available for 4mm - 6mm Glass Available for 7mm - 9mm Glass

7 - 9mm thick glass

Part number: PS 20 - 8

Seal is 86cm in length

Cut to length with hacksaw

Important: Measure the thickness of your glass door plus the gap between your shower door / screen and the bath to ensure this seal will fit.

Please do not assume that it will fit - Measure your existing seal and check with pic below

Note. Byretech recommends that all black mould in the bathroom is removed prior to fitting its products.

**Byretech Ltd** Unit 51 Padgets Lane, South Moons Moat, Redditch, Worcestershire B98 0RD UK. Phone: +44 (0) 1527 522 522 Fax: +44 (0) 1527 522 111 E-mail: info@byretech.com Web: www.byretech.com