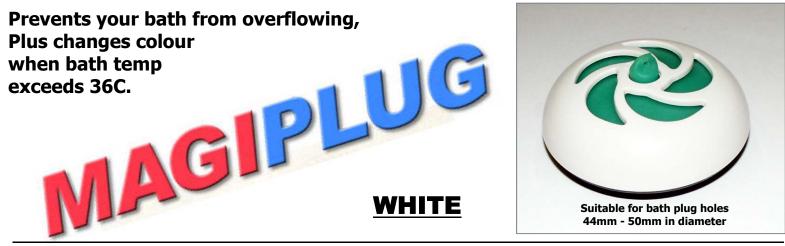

## Magi-Plug bath water overflow prevention from Byretech

## **General Information.**

Magi-Plug is a bath plug replacement that is pressure activated, so as when your bath water reaches a certain depth the Magi-Plug activates and lets the water out.

Magi-Plug can be attached to your normal existing plug chain if desired. When in place, it changes colour once the water temperature reaches 36 Degrees Celsius.

Note. Magi Plug is not suitable for baths less than 15 inches (38cm) deep due to pressure settings in the plug. Byretech accept no responsibility what so ever for the improper use of this product.

Byretech Ltd Unit 51 Padgets Lane, South Moons Moat, Redditch, Worcestershire B98 0RD UK. Phone: +44 (0) 1527 522 522 Fax: +44 (0) 1527 522 111 E-mail: info@byretech.com Web: www.byretech.com