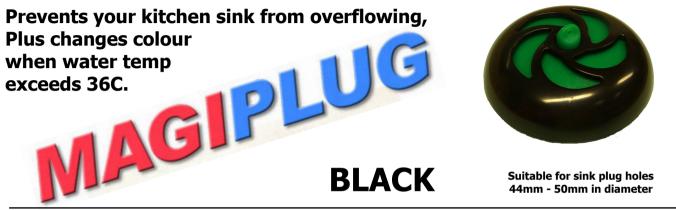

## **General Information.**

Magi-Plug is a Kitchen Sink plug replacement that is pressure activated, so as when your sink water reaches a certain depth the Magi-Plug activates and lets the water out. Magi-Plug can be attached to your normal existing plug chain if desired. When in place, it changes colour once the water temperature reaches 36 Degrees Celsius.

Note. Magi Plug is not suitable for kitchen sinks less than  $4^{1/4}$  inches (10.4cm) deep due to pressure settings in the plug. Byretech accept no responsibility what so ever for the improper use of this product.