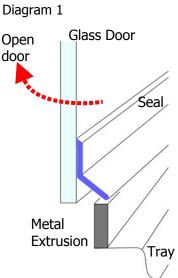

• With the door fully open, fit the seal to the inside of the door so as the bottom edge of the seal is in-line with the bottom of your screen door. Push gently into place, adjust the seal so as it is straight and well seated on the glass door.