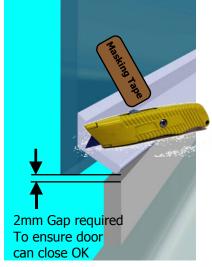

• Should the seal be difficult to hold and align, use 2 or 3 small lengths of masking tape to hold it in place whilst it sets.

• Leave for a minimum of <u>24 hours to cure</u> and then gently try to close the shower door. If the the door will not fully close, then trim off a slight amount of seal as shown in diagram 2 to allow the door to close.