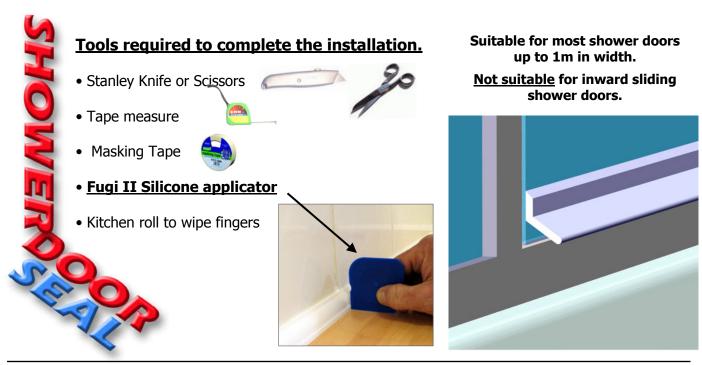

## Installation instructions

• This seal is designed to fit on the inside of the Shower Door and deflect water into the shower tray and prevent leaks.

• Measure the opening door width and cut the Shower Door Seal profile to the same length. **Note. Get yourself some masking tape at this point.** 